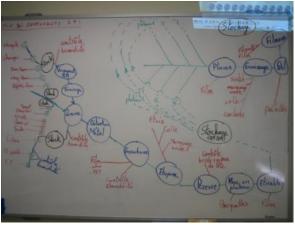

# **Solution Approach**

- Value Stream Design: Develop the entire value chain, aligned with the plant's vision and Lean Principles
- Plant Layout Design: Reduction of waste in logistics, processes and communication circuit
- 8 layouts developed and evaluated against previously identified Muda
- Direct link between process and packaging